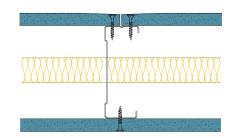

## 92-B-53(25) - SPEEDLINE System Data Sheet - Version V1 (24-10-23)

SPEEDLINE 92mm 'C' Stud Partition @600mm Ctrs, with BG Gyproc 12.5mm SoundBloc each side, 25mm APR

## System Performance Breakdown

Fire Resistance:

BS476 Part 22:1987:

Test Ref & Date or Applied Ref & Report:

Max Height: Thickness:

Duty Grade: BS 5234: Part 2:1992:

Sound Insulation:

30/30 Minutes (Integrity/Insulation).

BTC 17439F - BRE Report P102396-1011A

Refer to Speedline Specification Clause

119 mm. (At Base Track, Excluding Finishes)

Medium - Annexes A-F

46 R<sub>w</sub>dB, Date Tested or Assessed Against - 70-B-53(25)+1dB