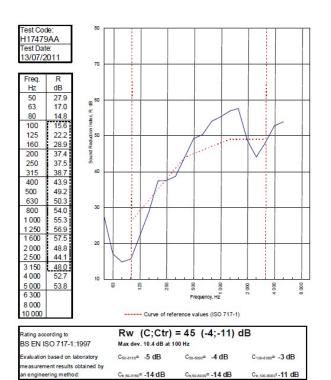

BTC 17439F - BRE Report P102396-1011A

Refer to Speedline Specification Clause

119 mm. (At Base Track, Excluding Finishes)

Medium - Annexes A-F

46 R<sub>w</sub>dB, Date Tested or Assessed Against - 70-B-53(25)+1dB

TESTED AT ONE OF THE UKAS ACCREDITED LABORATORIES BELOW

B.T.C (H-Ref on Graph)

B.R.E

AIRO

S.R.L

AIRO

D. T. C. (H-Ref on Graph)

Customer: Metsec plc Hepsec Division

BTC 17479A: Page 8 of 10